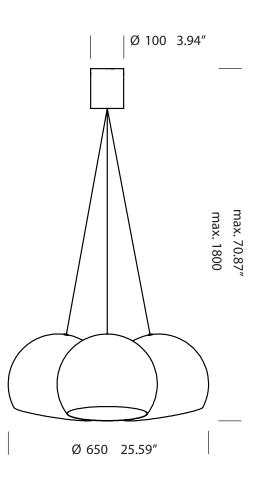

sphere big 3

X

white / white painted black / white painted

T46H5IWL T46H5IZL

The 'Sphere' is available in various different forms: a table or floor lamp, a single hanging lamp, a triple hanging lamp, a seven-armed hanging lamp, a wall lamp and a wall lamp with plug. This versatility means that the 'Sphere' is easy to combine in almost any interior. Its soft light and its simple but elegant outline bring a warm ambiance to every room. The 'soft touch' finishing gives an added dimension to a design concept which feels instinctively relaxing.